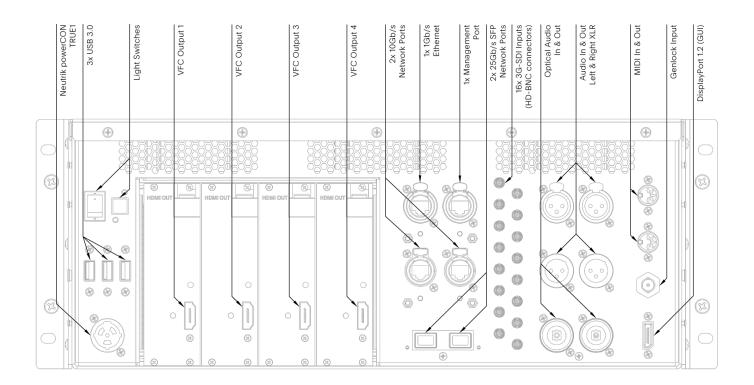

## System connectivity I/O

#### Video Output:

1× Displayport 1.2 (GUI) 4× VFC Output Slots Ships standard with HDMI 2.0 VFC cards

Different Video Format Conversion Cards also available, refer to VFC specifications

#### Video Input:

16× 3G-SDI or 4× 2160p60 (HD-BNC connectors) Memory: 96GB DDR4 RAM Environmental Tolerances: Temperature: 5-35°C (40°-95°F) Humidity: 5%-95% (non-condensing) Altitude: 0-8850 ft (0-2700m) Mounting System: 4U 19" rack mount

#### Analogue Audio:

2× Balanced XLR Input 2× Balanced XLR Output 1× 1/4" Headphones Jack Digital Audio: ADAT/SPDIF I/O MIDI: 1× In, 1× Out Audio: RME Professional OS: 2× 128GB SSD Storage: Up to 4 NVMe Drives 4× 2TB Removable NVMe SSD (default)

#### General Network:

1× 1Gb/sec Ethernet 1× Management Port 2× 10Gb/sec Ethernet

High Speed Network: 2× 25Gb/sec Ethernet

Data/Peripherals: 5× USB 3.0

Video Sync: 1× BNC Genlock