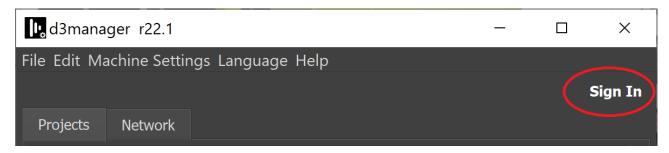

## **New Features**

disguise Cloud Integration

Designer r22.1 offers login to disguise Cloud through d3manager by clicking on the new "Sign In" button (circled red in the screenshot).

On sign in, you will be prompted to link your machine to your disguise Cloud account by following the on screen instructions. You can link your Designer install to an existing disguise Cloud account, or sign up for a new account.