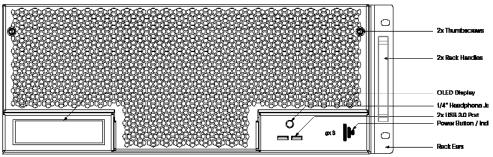

# Physical specifications

| Packed<br>Dimensions:  | <b>W</b><br>610mm<br>24"    | <b>H</b><br>395mm<br>15.5" | <b>D</b><br>765mm<br>30"    |
|------------------------|-----------------------------|----------------------------|-----------------------------|
| Unit<br>Dimensions:    | <b>W</b><br>445mm<br>17.52" | <b>H</b><br>178mm<br>7"    | <b>D</b><br>593mm<br>23.35" |
| Unit + Rack<br>Handles | <b>W</b><br>483mm<br>19"    |                            | <b>D</b><br>621mm<br>24.45" |
| Rack Depth:            |                             |                            | <b>D</b><br>585mm<br>23.03" |
| Unit Weight:           |                             | 14.4 kg<br>31.75 lbs       |                             |
| Packed Unit<br>Weight: |                             | 20.46 kg<br>45.1 lbs       |                             |

#### Audio:

Balanced XLR (circular 3-pin connector) - 2× in, 2× out Analogue (1/4 headphone jack) - 1× in

#### Data/Peripherals:

5× USB 3.0 Video Sync: 1× BNC Genlock