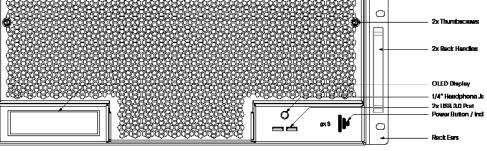

# Physical specifications

| Packed<br>Dimensions:  | <b>W</b><br>610mm<br>24"    | <b>H</b><br>395mm<br>15.5" | <b>D</b><br>765mm<br>30"    |
|------------------------|-----------------------------|----------------------------|-----------------------------|
| Unit<br>Dimensions:    | <b>W</b><br>445mm<br>17.52" | <b>H</b><br>178mm<br>7"    | <b>D</b><br>593mm<br>23.35" |
| Unit + Rack<br>Handles | <b>W</b><br>483mm<br>19"    |                            | <b>D</b><br>621mm<br>24.45" |
| Rack Depth:            |                             |                            | <b>D</b><br>585mm<br>23.03" |
| Unit Weight:           |                             | 14.4 kg<br>31.75 lbs       |                             |
| Packed Unit<br>Weight: |                             | 20.46 kg<br>45.1 lbs       |                             |

#### Audio:

Balanced XLR (circular 3-pin connector) - 2× in, 2× out Analogue (1/4 headphone jack) - 1× in

#### Data/Peripherals:

5× USB 3.0 Video Sync: 1× BNC Genlock