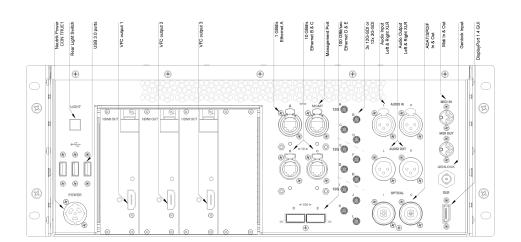

#### System connectivity I/O

#### Video Output:

1× DisplayPort 1.4 (GUI) 3× VFC Output Slots Ships standard with HDMI 2.0 VFC cards

Different Video Format Conversion Cards also available, refer to VFC specifications

## Video Input:

3× 12G inputs or 12× 3G inputs (HD-BNC connectors)

#### Audio:

Balanced XLR (circular 3-pin connector) - 2× in, 2× out Analogue (1/4 headphone jack) - 1× in

## Optical Audio:

ADAT/SPDIF (Toslink connector) - 1× in, 1× out MIDI: MIDI (circular 5-pin DIN connector) - 1× in, 1× out

#### General Network:

1× 1Gb/sec Ethernet 2× 10Gb/sec Ethernet **High Speed Network:** 2× 100Gb/sec Ethernet **System Management** 

# Controller:

1× Management Port (Ethernet)

#### Data/Peripherals:

5× USB 3.0 Video Sync: 1× BNC Genlock