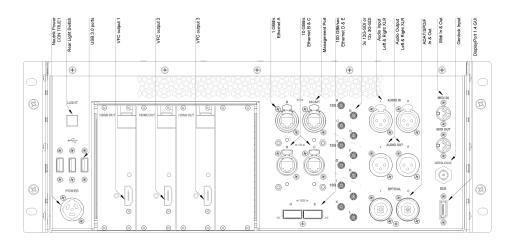

### System connectivity I/O

#### Video Output:

1× DisplayPort 1.4 (GUI) 3× VFC Output Slots Ships standard with HDMI 2.0 VFC cards

Different Video Format Conversion Cards also available, refer to VFC specifications

#### Video Input:

3× 12G inputs or 12× 3G inputs (HD-BNC connectors)

#### Audio:

Balanced XLR (circular 3-pin connector) - 2× in, 2× out Analogue (1/4 headphone jack) - 1× in

#### Optical Audio:

ADAT/SPDIF (Toslink connector) - 1× in, 1× out MIDI:
MIDI (circular 5-pin DIN connector) - 1× in, 1× out

#### General Network:

1× 1Gb/sec Ethernet 2× 10Gb/sec Ethernet High Speed Network: 2× 100Gb/sec Ethernet System Management Controller:

1× Management Port (Ethernet)

#### Data/Peripherals:

5× USB 3.0 Video Sync: 1× BNC Genlock