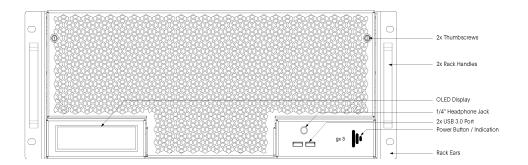

### Physical specifications

| Packed<br>Dimensions:  | <b>W</b><br>711mm<br>28"    | <b>H</b><br>508mm<br>20" | <b>D</b><br>737mm<br>29"    |
|------------------------|-----------------------------|--------------------------|-----------------------------|
| Unit<br>Dimensions:    | <b>W</b><br>445mm<br>17.52" | <b>H</b><br>178mm<br>7"  | <b>D</b><br>593mm<br>23.35" |
| Unit + Rack<br>Handles | <b>W</b><br>483mm<br>19"    |                          | <b>D</b><br>621mm<br>24.45" |
| Rack Depth:            |                             |                          | <b>D</b><br>585mm<br>23.03" |
| Unit Weight:           |                             | 14.4 kg<br>31.75 lbs     |                             |
| Packed Unit<br>Weight: |                             | 20.46 kg<br>45.1 lbs     |                             |

### System connectivity I/O

#### Data/Peripherals:

5× USB 3.0 Video Sync: 1× BNC Genlock